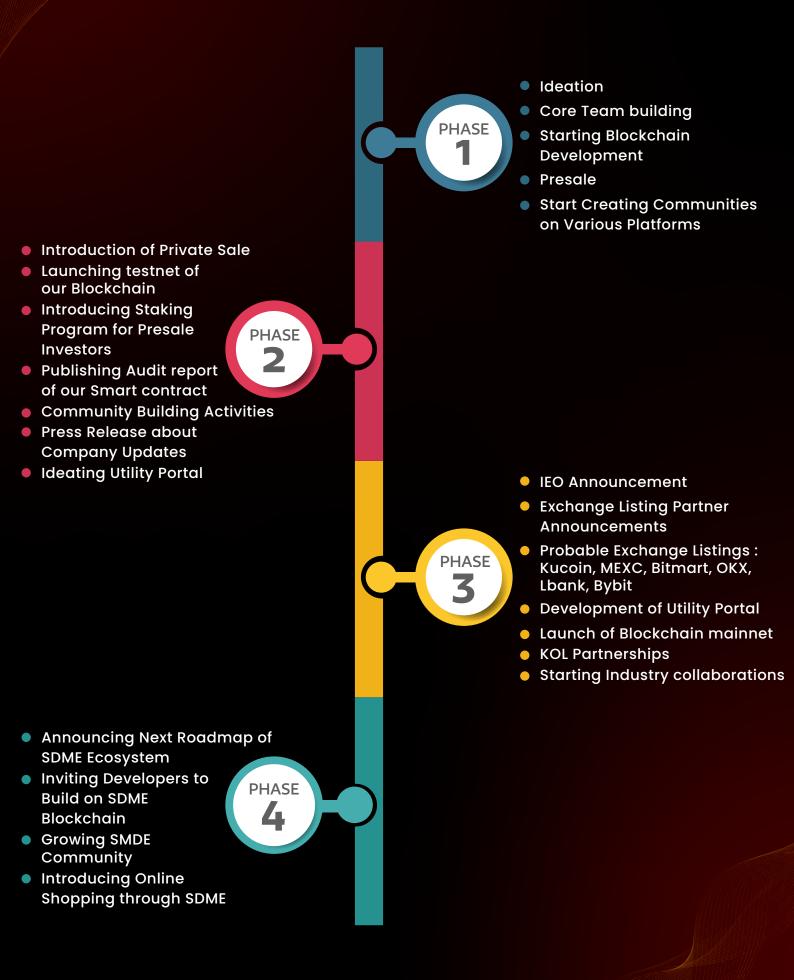

### Roadmap

### ECOSYSTEM

- Utility Portal : The SDME Utility Portal serves as a central hub for convenient bill payments and utility transactions. Users can settle their electricity, water, internet, and mobile bills with ease using SDME Coin. The ecosystem rewards users in SDME Coin, and this digital asset can also be used for utility payments, simplifying financial transactions and making daily life more efficient.
- Online Shopping Portal : Our Online Shopping Portal revolutionizes e-commerce by offering a diverse range of products and services purchasable with SDME Coin. Users earn rewards in SDME Coin, which can then be utilized to shop for a wide array of items. This integration of cryptocurrency into online shopping enhances flexibility and security in the world of digital commerce.
- Travel Booking Portal : SDME Coin transforms the travel booking experience through our Travel Booking Portal. Users can seamlessly book flights, hotels, and vacation packages using SDME Coin. By incorporating cryptocurrency as a payment method, travel arrangements become more accessible, cost-effective, and efficient.
- Blockchain Games : The Blockchain Games within the SDME ecosystem offer an entertaining and decentralized gaming experience. Players earn rewards in the form of SDME Coin as they participate in various games. These blockchain-powered games ensure fairness, security, and transparency, enhancing the enjoyment of gaming enthusiasts.
- NFTs & NFT Marketplace : Our NFT ecosystem enables the creation, purchase, and trading of Non-Fungible Tokens (NFTs). Users can earn and use SDME Coin to engage in the NFT marketplace, where digital assets like artwork, music, and collectibles are bought, sold, and showcased securely on the blockchain.

- Move to Earn on SDME Chain : SDME's Move to Earn initiative promotes physical activity and fitness by rewarding users with SDME Coin for achieving fitness goals. Participants not only enjoy improved health but also earn cryptocurrency through this innovative program.
- Brand Vouchers through SDME : In the Brand Vouchers ection, SDME Coin users can access a range of brand vouchers and discounts. By using SDME Coin, individuals can redeem vouchers for various products and services from partnered brands, enhancing the practical utility of SDME Coin in their daily lives.