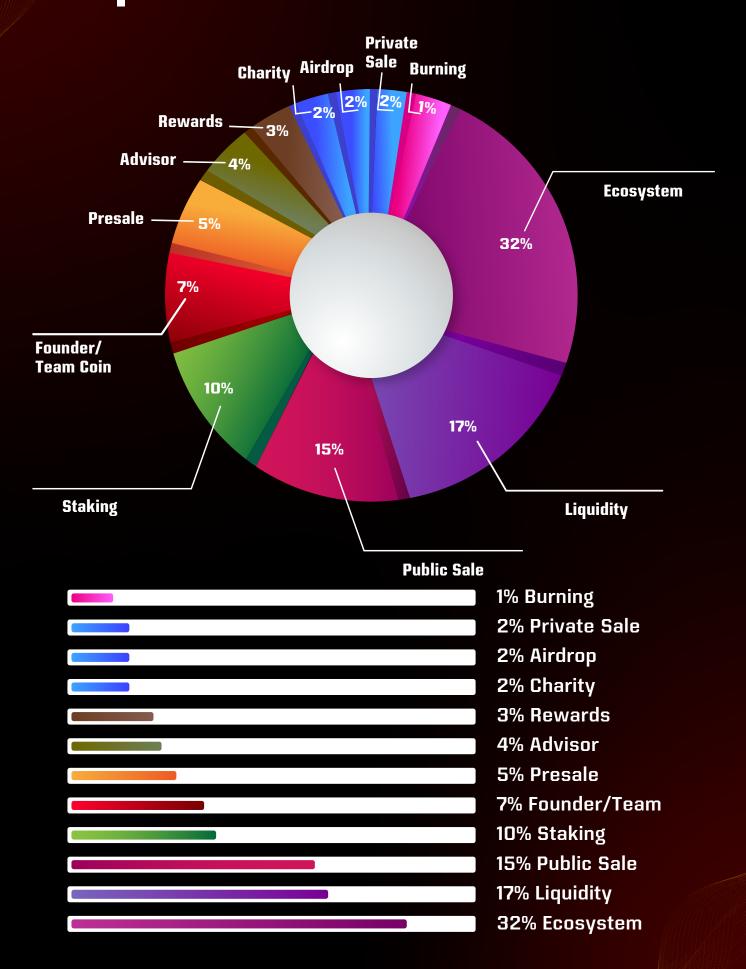

### TOKEN SALE AND FUND ALLOCATION

In order to support the development and growth of the SDME project, we have conducted various fundraising rounds, and we are committed to ensuring that funds are allocated strategically and transparently. Here is a breakdown of our token sale and fund allocation :

#### TOKEN SALE DISTRIBUTION

**Presale (5%) :** A portion of the tokens (5%) was made available during the presale phase to early investors and supporters who showed a strong interest in the project.

**Private Sale (2%) :** An additional 2% of the tokens were allocated for private sale participants, which typically include strategic investors and partners.

**Public Sale (15%) :** A significant portion (15%) of the tokens were offered to the public during the main public sale event, allowing a broader community of supporters to participate.

#### **FUND ALLOCATION**

**Founder/Team (7%) :** A portion of the funds is allocated to the project's founders and team members to incentivize their dedication and commitment to the project's success.

**Liquidity (17%) :** Ensuring liquidity for SDME Coin is vital for its usability and trading. Funds allocated to liquidity pools help maintain a healthy trading environment.

**Ecosystem (32%) :** A substantial portion of the funds is dedicated to the development and expansion of the SDME ecosystem. This includes building and maintaining utilities, online shopping portals, travel booking platforms, and more, as well as fostering partnerships to enhance the project's reach.

**Staking (10%) :** To incentivize long-term holding and participation in the network, funds are allocated to the staking mechanism, which rewards users for locking their tokens.

Airdrop (2%) : Airdrops are conducted to distribute tokens to the community, promoting wider adoption and participation in the SDME ecosystem.

**Charity (2%) :** We allocate a portion of the funds to support charitable initiatives and community giving, reinforcing our commitment to social responsibility.

**Burning (1%) :** Token burning mechanisms are implemented to reduce the overall token supply gradually, potentially increasing the value of existing tokens.

Advisor (4%) : Funds are set aside to compensate advisors and industry experts who provide valuable insights and guidance to the project.

**Rewards (3%) :** A portion of the funds is dedicated to rewards programs, encouraging user engagement and loyalty within the SDME ecosystem.